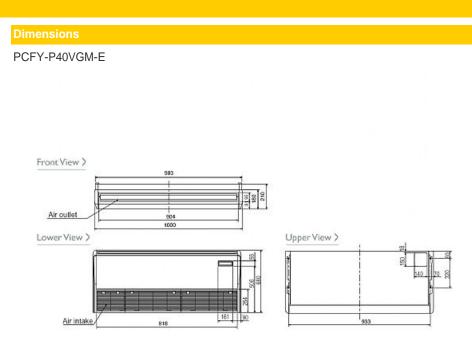

## **Product Details**

| PCFY-P40VGM-E                      |                |
|------------------------------------|----------------|
| Capacity (kW):                     |                |
| Heating (Nominal)                  | 5.0            |
| Cooling (Nominal)                  | 4.5            |
| R410A Heating (UK)                 | 4.6            |
| R407c Heating (UK)                 | 4.6            |
| R410A Cooling (UK)                 | 4.3            |
| R407c Cooling (UK)                 | 4.3            |
| R410A High Sensible Cooling (UK)   | 3.3            |
| SHF R410A (UK)                     | 0.72           |
| SHF R407c (UK)                     | 0.7            |
| SHF High Sensible R410A (UK)       | 0.79           |
| Power Input (kW) Heating (Nominal) | 0.1            |
| Power Input (kW) Cooling (Nominal) | 0.1            |
| Airflow(m3/min) - Lo-Mi1-Mi2-Hi    | 8-10-11-12     |
| Noise (dBA) - Lo-Mi1-Mi2-Hi        | 29-33-36-38    |
| Width - mm                         | 1000           |
| Depth - mm                         | 680            |
| Height - mm                        | 210            |
| Weight - kg                        | 27             |
| Electrical Supply                  | 220-240v, 50Hz |
| Phase                              | Single         |
| Mains Cable No. Cores              | 3              |
| Running Current (A) - Heating      | 0.46           |
| Running Current (A) - Cooling      | 0.46           |
| Fuse Rating (BS88) - HRC (A)       | 6              |